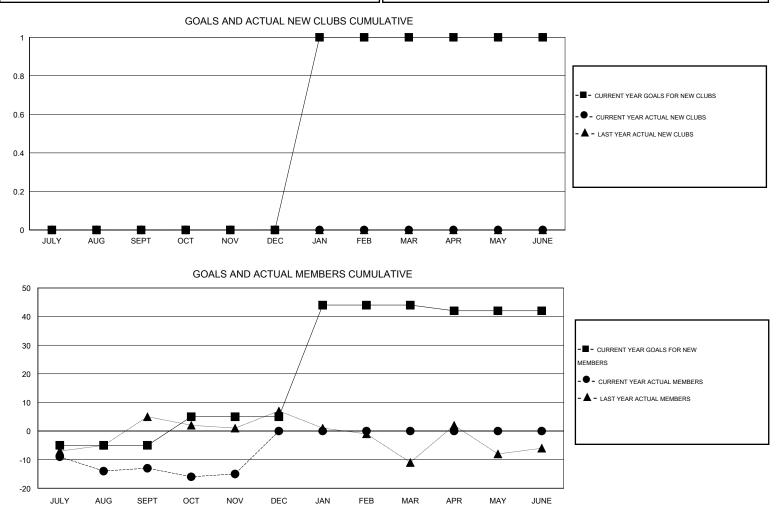

## Cindy Gregg GMT:

| GMT: Cindy G                | MT: Cindy Gregg LOCATION PENNSYLVANIA |                   |                  |                  |                             |                    | IIA                                 |                    |                  |  |
|-----------------------------|---------------------------------------|-------------------|------------------|------------------|-----------------------------|--------------------|-------------------------------------|--------------------|------------------|--|
|                             |                                       | Clubs             |                  |                  | Members                     |                    |                                     |                    |                  |  |
|                             | RESU                                  | LTS FOR 2016-2017 |                  |                  | RESULTS FOR 2016-2017       |                    |                                     |                    |                  |  |
| QUARTER                     | NEW CLUB<br>GOAL                      | NEW CLUBS         | DROPPED<br>CLUBS | NET<br>GAIN/LOSS | QUARTER                     | NEW MEMBER<br>GOAL | CHARTER AND<br>NEW MEMBERS<br>ADDED | DROPPED<br>MEMBERS | NET<br>GAIN/LOSS |  |
| JULY/AUG/SEPT               | 0                                     | 0                 | 0                | 0                | JULY/AUG/SEPT               | -5                 | 16                                  | 29                 | -13              |  |
| OCT/NOV/DEC                 | 0                                     | 0                 | 0<br>0           | 0<br>0           |                             | 10<br>39           | 17<br>0                             | 19<br>0            | -2<br>0          |  |
| JAN/FEB/MAR<br>APR/MAY/JUNE | 0                                     | 0                 | 0                | 0                | JAN/FEB/MAR<br>APR/MAY/JUNE | -2                 | 0                                   | 0                  | 0                |  |

| DROPPED CLUBS: 0 |    | 13 CLUBS OF 41 ADDED 1 OR MORE | GENDER DISTRIBUTION   |              |     |
|------------------|----|--------------------------------|-----------------------|--------------|-----|
|                  |    | NEW MEMBERS                    | MALE                  | 850 (78.49%) |     |
| DROPPED MEMBERS  |    |                                | FEMALE                | 233 (21.51%) |     |
| DECEASED         | 14 | CLICK HERE FOR HEALTH          |                       |              | 216 |
| CLUB CANCELLED   | 0  | ASSESSMENT DATA                | FAMILY UNIT MEMBERS   | 105          |     |
| OTHER            | 34 |                                | HEAD OF HOUSEHOLD     |              |     |
| TOTAL            | 48 |                                | NON-HEAD OF HOUSEHOLD |              |     |